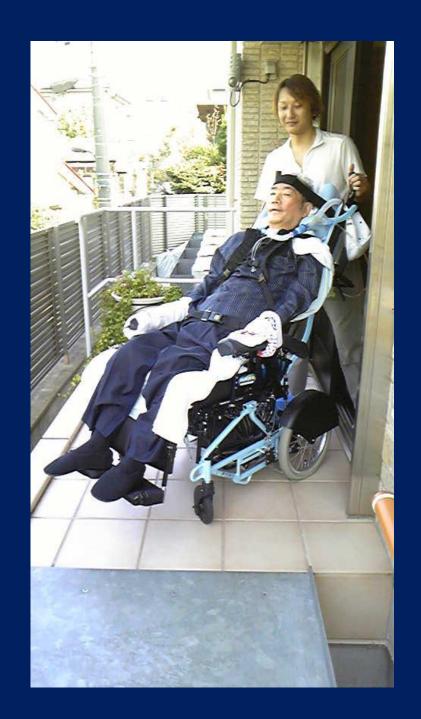

isawa Japan ALS Association



#### Social resources used by patients

Health Insurance

"Nanbyo" initiatives

Hospitalization

Doctor and nurses visits

In-home treatment/ nursing care Rehabilitation

Ventilator Rental Medical fees
Lessening of amount
born by the individual

Provision of respirators and pulse oximeters.

Additional home visits for patients on ventilators

Long-term
Nursing Insurance

Visits from helpers

Assistance with bathing at home

Day service Short stay

Rental of nursing equipment

Admittance to nursing facilities

Facilities for people with disabilities

Visits from helpers

Personal assistances/
Out door services

Day service Short stay

Provision of wheelchair communication equipment

Medical Institutions Public health centers

Municipalities M

Municipalities









Home visiting services nurse & PT

#### **Local Support Organizations**



#### Eligibility for social services over time



Emergence of symptoms

















## Association of International Bond Dealers AIBD





#### Shinya YAMANAKA

Director, Center for iPS Cell Research and Application, Kyoto University

The future promise of iPS cells.



Thank you