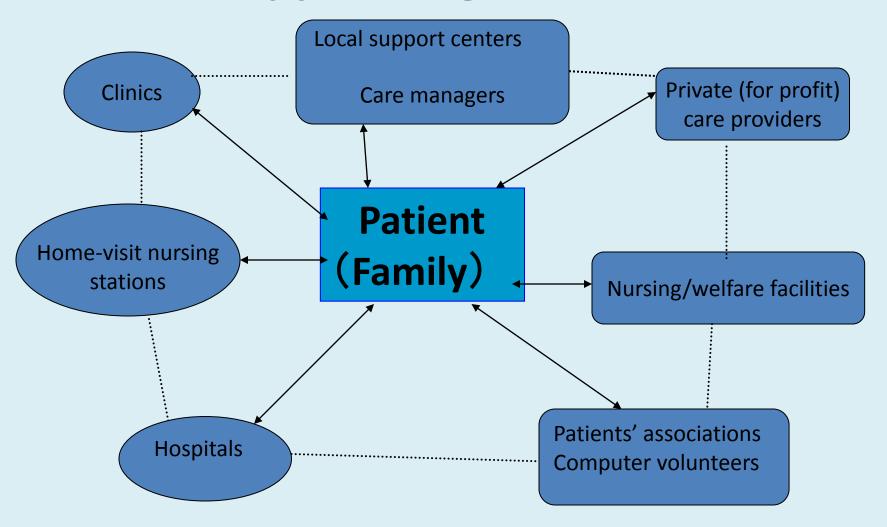

urance

"Nanbyo" initiatives

Hospitalization

Doctor and nurses visits

In-home treatment/ nursing care Rehabilitation

Ventilator Rental Medical fees
Lessening of amount
born by the individual

Provision of respirators and pulse oximeters.

Additional home visits for patients on ventilators

Long-term
Nursing Insurance

Visits from helpers

Assistance with bathing at home

Day service Short stay

Rental of nursing equipment

Admittance to nursing facilities

Facilities for people with disabilities

Visits from helpers

Personal assistances/
Out door services

Day service Short stay

Provision of wheelchair communication equipment

Medical Institutions Public health centers

Municipalities M

Municipalities









Home visiting services nurse & PT

#### **Local Support Organizations**



#### Eligibility for social services over time



Emergence of symptoms

















## Association of International Bond Dealers AIBD





#### Shinya YAMANAKA

Director, Center for iPS Cell Research and Application, Kyoto University

The future promise of iPS cells.



Thank you