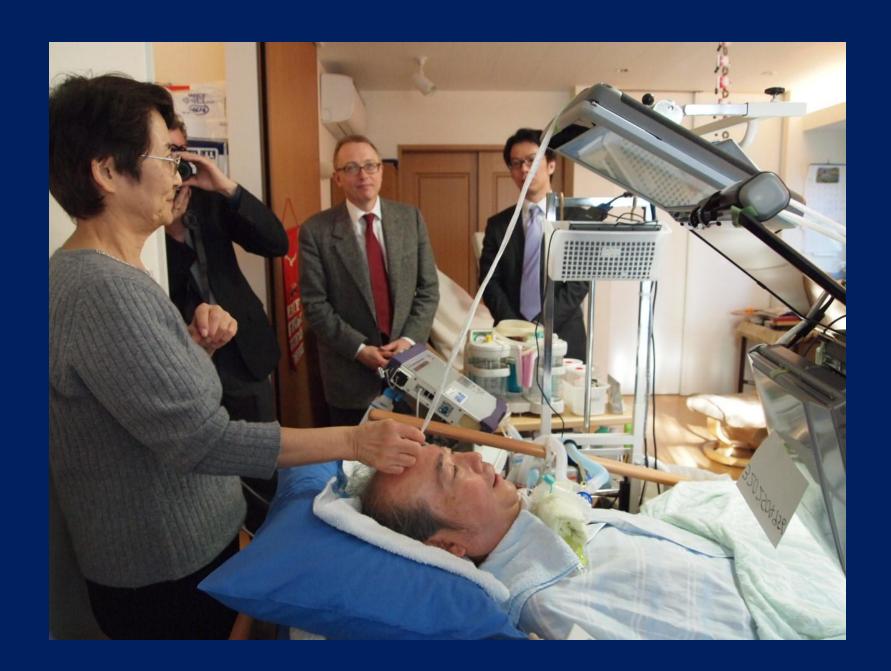

#### Social resources used by patients

Health Insurance

"Nanbyo" initiatives

Hospitalization

Doctor and nurses visits

In-home treatment/ nursing care Rehabilitation

Ventilator Rental Medical fees
Lessening of amount
born by the individual

Provision of respirators and pulse oximeters.

Additional home visits for patients on ventilators

Long-term
Nursing Insurance

Visits from helpers

Assistance with bathing at home

Day service Short stay

Rental of nursing equipment

Admittance to nursing facilities

Facilities for people with disabilities

Visits from helpers

Personal assistances/
Out door services

Day service Short stay

Provision of wheelchair communication equipment

Medical Institutions Public health centers

Municipalities M

Municipalities

Home visiting services nurse & PT