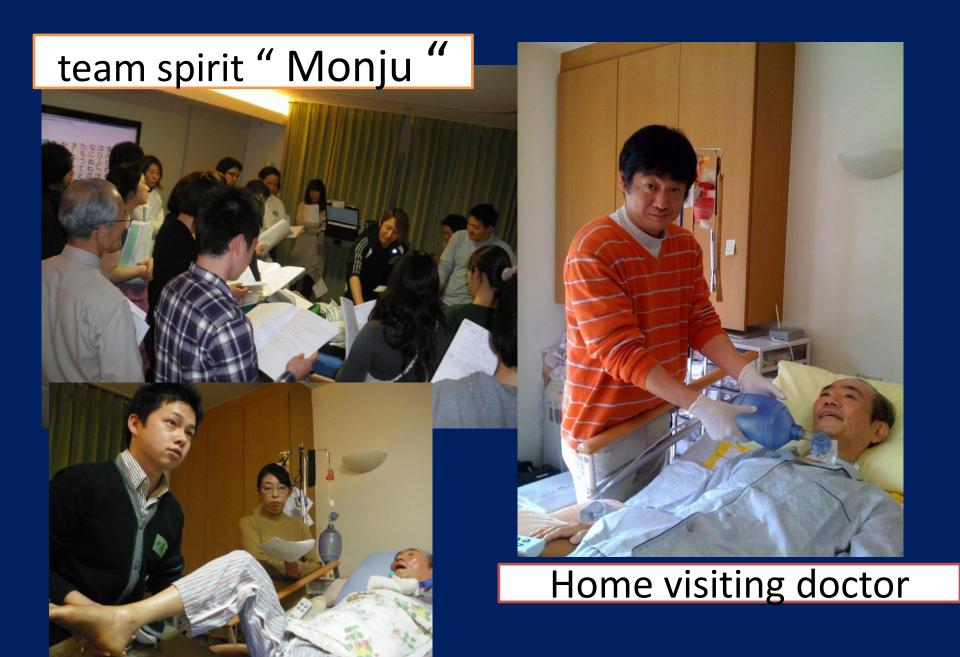

Japan ALS Association



#### Social resources used by patients

Health Insurance

"Nanbyo" initiatives

Hospitalization

Doctor and nurses visits

In-home treatment/ nursing care Rehabilitation

Ventilator Rental Medical fees
Lessening of amount
born by the individual

Provision of respirators and pulse oximeters.

Additional home visits for patients on ventilators

Long-term
Nursing Insurance

Visits from helpers

Assistance with bathing at home

Day service Short stay

Rental of nursing equipment

Admittance to nursing facilities

Facilities for people with disabilities

Visits from helpers

Personal assistances/
Out door services

Day service Short stay

Provision of wheelchair communication equipment

Medical Institutions Public health centers

Municipalities M

Municipalities









Home visiting services nurse & PT

#### **Local Support Organizations**



#### Eligibility for social services over time



Emergence of symptoms

















## Association of International Bond Dealers AIBD





#### Shinya YAMANAKA

Director, Center for iPS Cell Research and Application, Kyoto University

The future promise of iPS cells.



Thank you