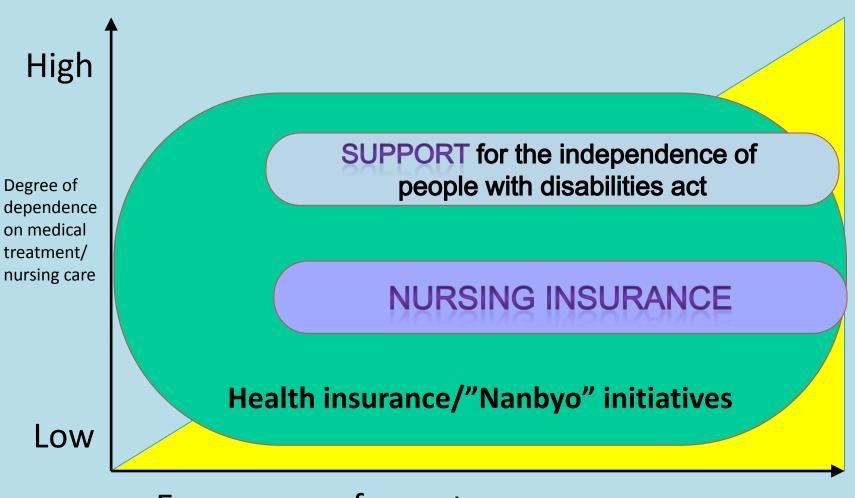

#### Social resources used by patients

Health Insurance

"Nanbyo" initiatives

Hospitalization

Doctor and nurses visits

In-home treatment/ nursing care Rehabilitation

Ventilator Rental Medical fees
Lessening of amount
born by the individual

Provision of respirators and pulse oximeters.

Additional home visits for patients on ventilators

Long-term
Nursing Insurance

Visits from helpers

Assistance with bathing at home

Day service Short stay

Rental of nursing equipment

Admittance to nursing facilities

Facilities for people with disabilities

Visits from helpers

Personal assistances/
Out door services

Day service Short stay

Provision of wheelchair communication equipment

Medical Institutions Public health centers

Municipalities M

Municipalities

Home visiting services nurse & PT

#### Eligibility for social services over time

Emergence of symptoms